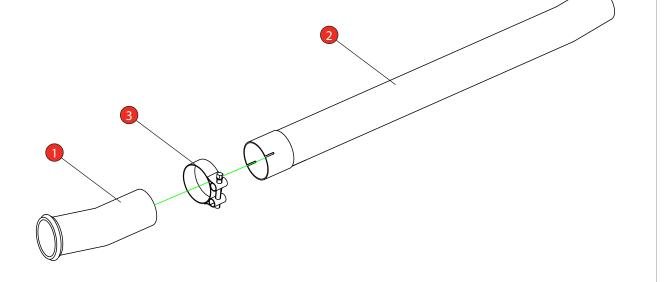

| NO.     | PART NO.   | DESCRIPTION               | QTY | CLASSIFICATION | Motorsport Use Only |
|---------|------------|---------------------------|-----|----------------|---------------------|
| 1       | 795BM      | Front Adaptor             | 1   | HOMOLOGATED    | No                  |
| 2       | 797BM      | Non -resonated GPF Delete | 1   | DATE           | 15/10/20            |
| Fit Kit |            |                           |     | ISSUE          | 01                  |
|         |            |                           |     | AUTHORISED     | M.Ydlibi            |
| 3       | Z016.10062 | 79mm H/D Clamp            | 1   |                |                     |